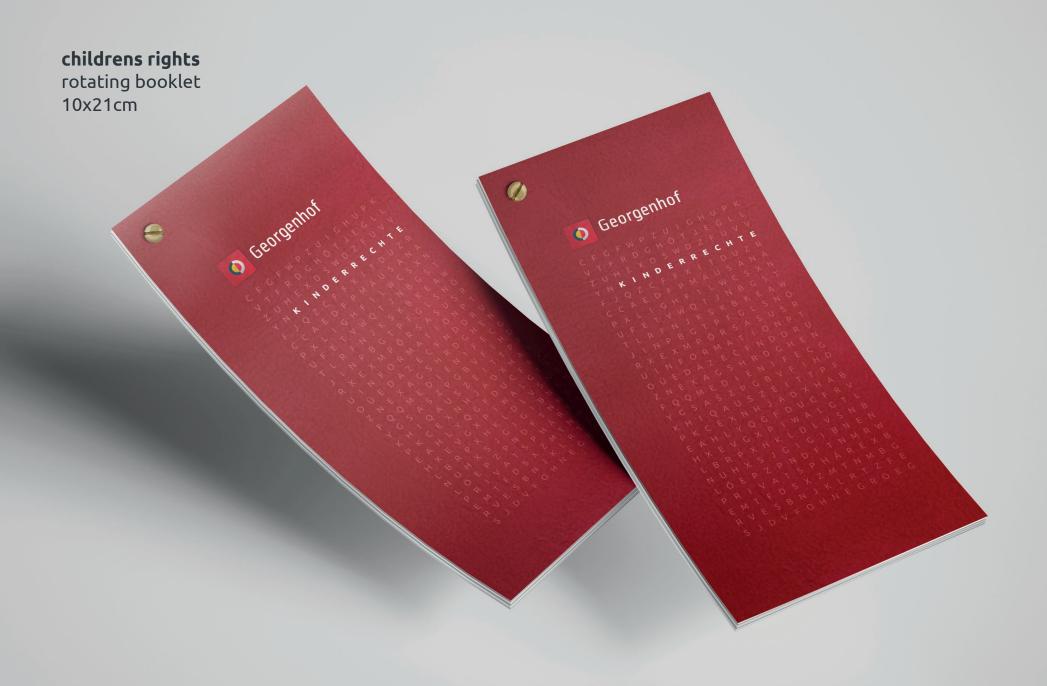

## Special formats for special people.

learning journey rotating disc STARTER DAS BEDEUTET
Tages und Wochenablauf
Polysee und Wochenablauf
Tages u 21x21cm Ich kenne der Unterschied zwischen Pause und Unterrich